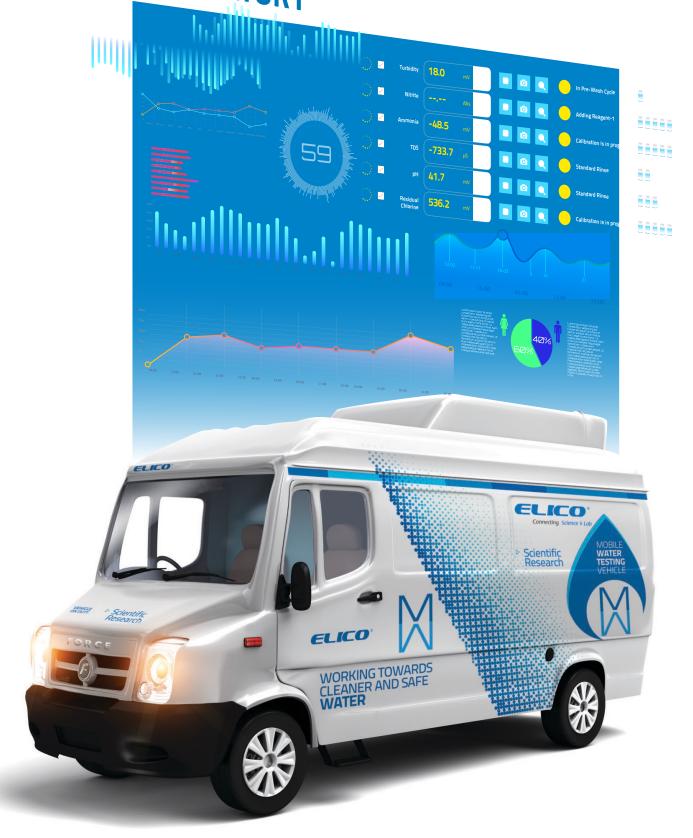

## **SALIENT FEATURES**

- Testing at end points
- Fully Automated
- Vibration & Shock Proof design
- Highly accurate and reliable
- Eliminates the need for manual data entry, Data captured by AugaSense Mobile App
- Automatic Transmission of data over cellular network, The data can be shown on a live dashboards
- Useful in emergency situations where drinking water resources are contaminated and immediate results are required
- Integrated UPS & Generator for Un-Interrupted operation for 5 Hrs in case of emergency
  & natural disasters