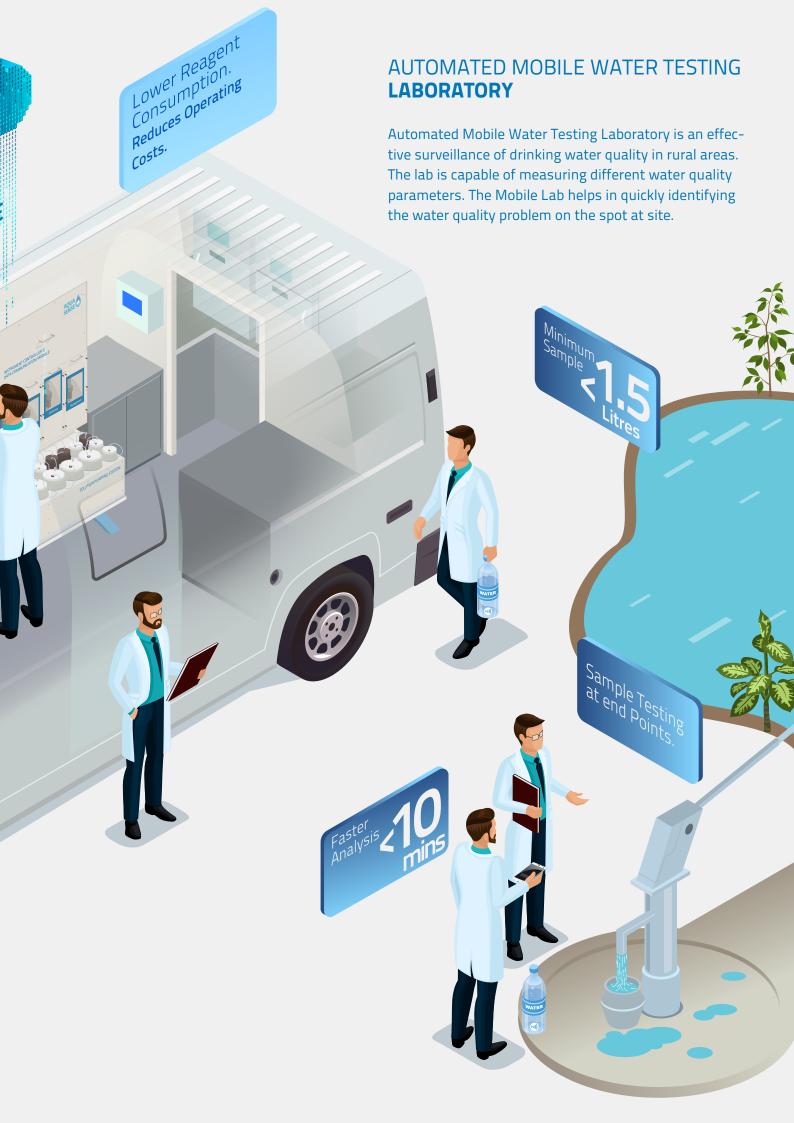

## AUTOMATED MOBILE WATER TESTING LABORATORY







## **SALIENT FEATURES**

- Testing at end points
- Fully Automated
- Vibration & Shock Proof design
- Highly accurate and reliable
- Eliminates the need for manual data entry, Data captured by AugaSense Mobile App
- Automatic Transmission of data over cellular network, The data can be shown on a live dashboards
- Useful in emergency situations where drinking water resources are contaminated and immediate results are required
- Integrated UPS & Generator for Un-Interrupted operation for 5 Hrs in case of emergency
  & natural disasters

## AquaSense Mobile App

The AquaSense Mobile App provided along with the Mobile Laboratory helps the technician to capture the Geo coordinates of the Water sample along with the sample profile, which includes source of water, block details, image etc. The