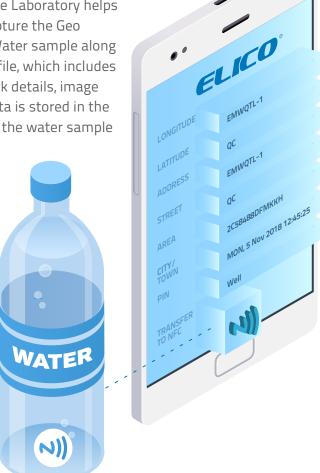

## AquaSense Mobile App

The AquaSense Mobile App provided along with the Mobile Laboratory helps the technician to capture the Geo coordinates of the Water sample along with the sample profile, which includes source of water, block details, image etc. The captured data is stored in the NFC tag embeded in the water sample container.