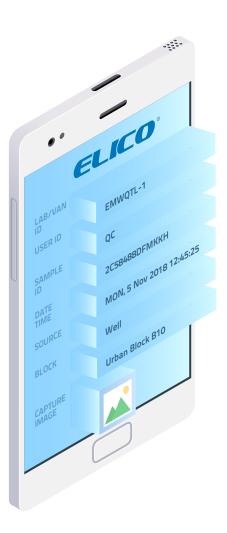

## AquaSense Mobile App

The AquaSense Mobile App provided along with the Mobile Laboratory helps the technician to capture the Geo coordinates of the Water sample along with the sample profile, which includes source of water, block details, image etc. The captured data is stored in the NFC tag embeded in the water sample container.