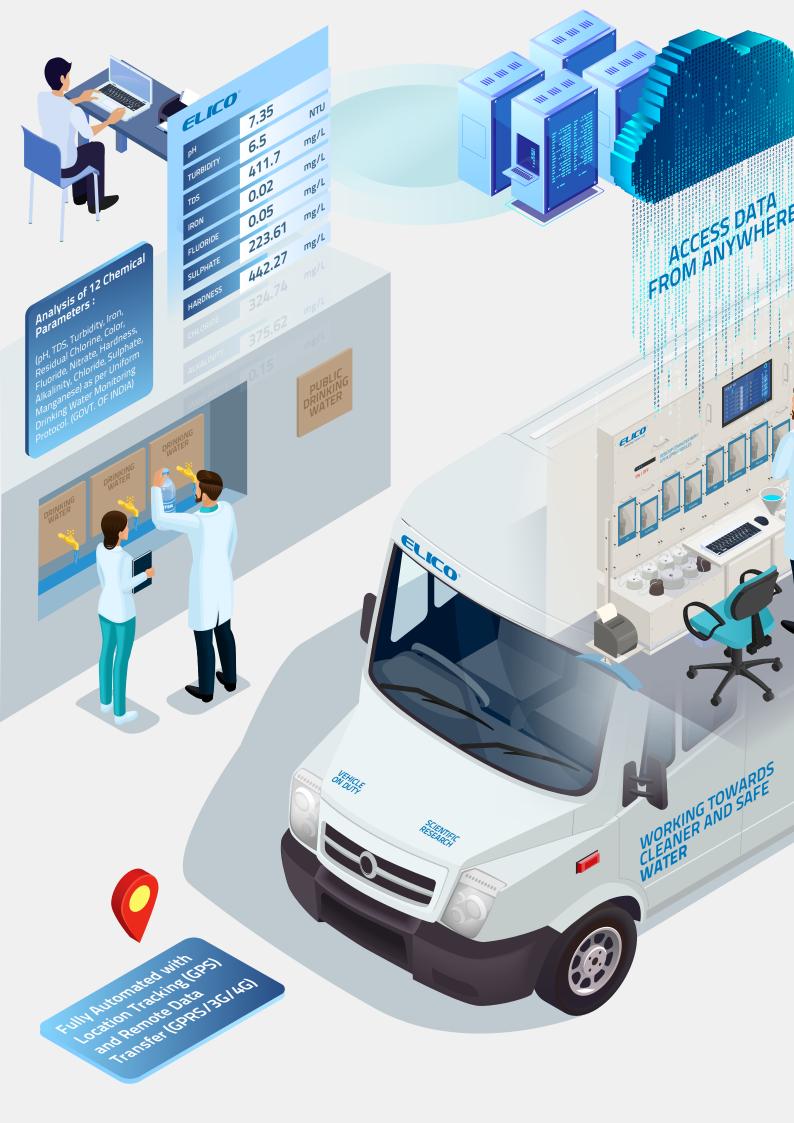

## **SALIENT FEATURES**

- Testing at end points
- Fully Automated
- Vibration & Shock Proof design
- Highly accurate and reliable
- Eliminates the need for manual data entry, Data captured by AugaSense Mobile App
- Automatic Transmission of data over cellular network, The data can be shown on a live dashboards
- Useful in emergency situations where drinking water resources are contaminated and immediate results are required
- Integrated UPS & Generator for Un-Interrupted operation for 5 Hrs in case of emergency
  & natural disasters