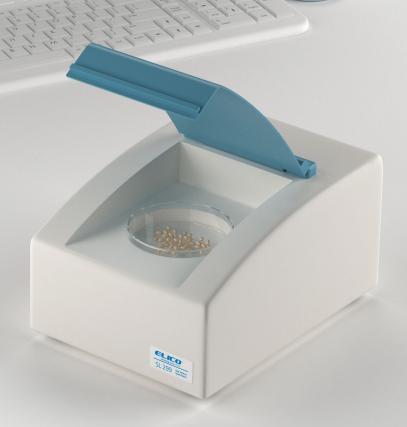

## **Near Infrared Spectrometer**

NIR Spectroscopy is a powerful technique for recognizing and characterizing physical materials through the variations in absorption or emission of different wavelengths of light by a sample. Spectrometers are used for material characterization and quality control in numerous applications. These include but are not limited to agriculture, food, pharmaceuticals and the petrochemical industry for oil and gas analysis, engine fluids, manufacturing, medical, security, and law enforcement.

## **Specifications**

| Light Source                      | Tungsten Halogen lamps        |
|-----------------------------------|-------------------------------|
| Type of Optical system            | Single Beam                   |
| Monochromator Type                | 300 lines/mm Scanning Grating |
| Detector Type                     | InGaAs                        |
| Scan Speed                        | 3000 nm/min                   |
| Source Wavelength Range (Min-Max) | 900nm – 1700nm                |
| Wavelength Accuracy               | +/- 1nm                       |
| Bandwidth(nm)                     | 10nm                          |
| Signal-to noise ratio             | 5000:1 in 1 second scan       |
| Communication                     | USB                           |
| Accessories                       | Sample Cups                   |