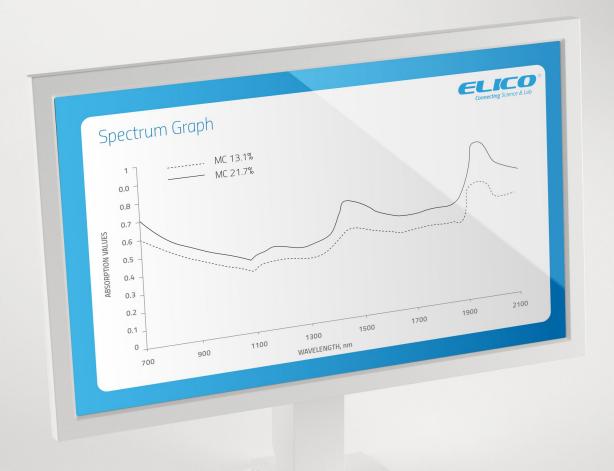

NIR Spectroscopy widely used to quantify Moisture, Fat and Proteins in different agriculture produces and animal feeds. Testing of variety of fruit quality and ripeness (sugar content) in post-harvest biology. There are many opportunities in the arenas of food, farming, factory automation on-site inspection, health and cosmetics. Our NIR offers to explore all of these advantages and higher performance, smaller portable solutions.