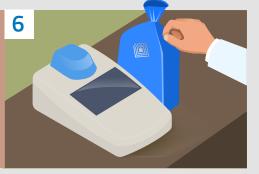

Through Mobile App, Geo Co-ordinates are

The necessary soil profile information along with Geo location is Transferred to NFC tag.

The soil sample is transported to the place where the Analysis is to be performed

During the proecudure, at the first, the E-Mrittika instrument reads all the soil information from the NFC tag

Soil Sample analysis is performed on E-Mrittika. There are 14 important soil parameter analysis which can be performed.