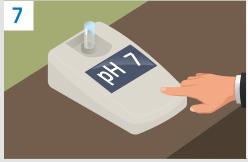

During the proecudure, at the first, the E-Mrittika instrument reads all the soil information from the NFC tag

Soil Sample analysis is performed on E-Mrittika. There are 14 important soil parameter analysis which can be performed.