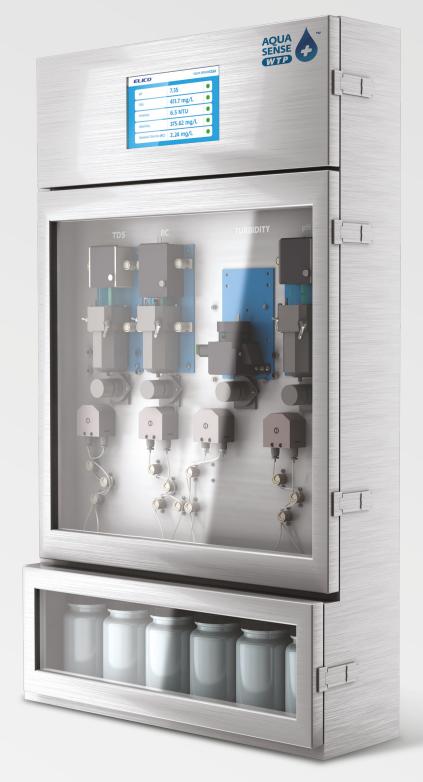

## Multiparameter Analyzer for Water Treatment Plants

Potable and Palatable water needs to be supplied in requisite quantities to communities around water treatment plants and Elico's AquaSense WTP - Multi parameter Analyzer is a convenient tool to monitor water quality at Water Treatment Plants (WTP).

The Five essential parameters that can be tracked and analysed simultaneously are pH, TDS, Turbidity, Residual Chlorine (RC) and Alkalinity.

A Web-based configurable dashboard is available, to observe round the clock, with data outputs at specified time intervals. Data sets can be stored locally and uploaded automatically to a cloud server. The water sample trends can be monitored to gain insights.

## **SALIENT FEATURES**

Multi parameter analyser for monitoring water quality at a water treatment plant (WTP). The analyser is incorporated with 5 well proven measurement parameters (pH, TDS, Turbidity, Residual Chlorine, Alkalinity). It is used to monitor the quality of water 24/7 at specified time intervals. The sample analysis data is locally stored and automatically uploaded to a cloud server. The water sample trends can be monitored through a web based configurable drinking water quality dashboard.

- 1. Intuitive operation as well as easy visualization of all measured parameters via a 7" colour touch panel
- 2. State of the art communication possibilities via an Ethernet, RS 485, GPRS & USB
- 3. Simultaneous measurement of all the 5 parameters
- 4. Auto Ranging & Calibration
- 5. Configurable Alerts & Notifications
- 6. Programable Relays and Alarms
- 7. Daily or weekly trend curves for individual or multiple parameters in a single graph
- 8. Upload data to the cloud server via GPRS/3G/4G, Access data from Anywhere
- 9. Security: User Authentication & Access Control
- 10. Analyzer can be wall/panel mounted
- 11. Low Maintenance