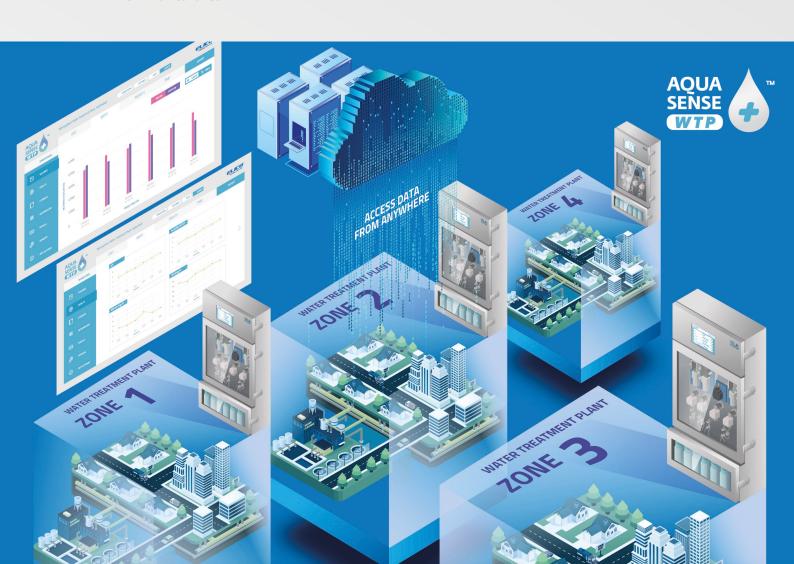

The Five essential parameters that can be tracked and analysed simultaneously are pH, TDS, Turbidity, Residual Chlorine (RC) and Alkalinity.

A Web-based configurable dashboard is available, to observe round the clock, with data outputs at specified time intervals. Data sets can be stored locally and uploaded automatically to a cloud server. The water sample trends can be monitored to gain insights.

## **SALIENT FEATURES**

Multi parameter analyser for monitoring water quality at a water treatment plant (WTP). The analyser is incorporated with 5 well proven measurement parameters (pH, TDS, Turbidity, Residual Chlorine, Alkalinity). It is used to monitor the quality of water 24/7 at specified time intervals. The sample analysis data is locally stored and automatically uploaded to a cloud server. The water sample trends can be monitored through a web based configurable drinking water quality dashboard.

- 1. Intuitive operation as well as easy visualization of all measured parameters via a 7" colour touch panel
- 2. State of the art communication possibilities via an Ethernet, RS 485, GPRS & USB
- 3. Simultaneous measurement of all the 5 parameters
- 4. Auto Ranging & Calibration
- 5. Configurable Alerts & Notifications
- 6. Programable Relays and Alarms
- 7. Daily or weekly trend curves for individual or multiple parameters in a single graph
- 8. Upload data to the cloud server via GPRS/3G/4G, Access data from Anywhere
- 9. Security: User Authentication & Access Control
- 10. Analyzer can be wall/panel mounted
- 11. Low Maintenance