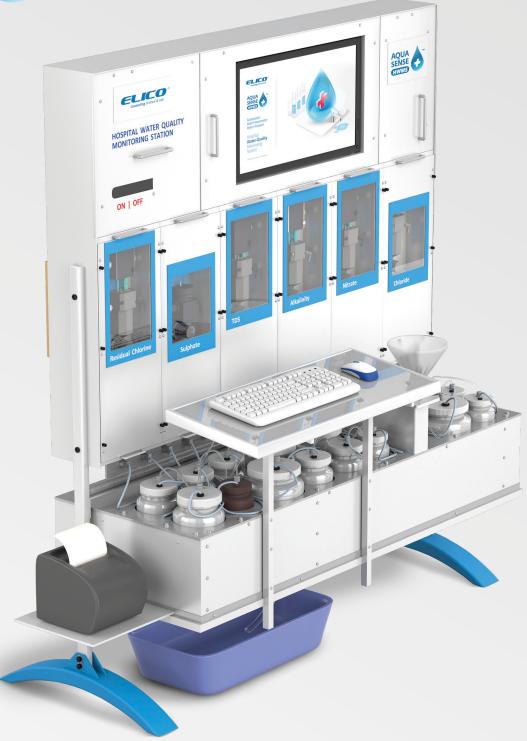

## **Hospital Water Quality Monitoring Station**

Water supply to Hospitals and Healthcare facilities are frequently an overlooked area, and yet essential for safe patient care. Numerous healthcare associated outbreaks have been linked to contaminated water, that is used for patient care departments as well as general handwashing and cleaning of medical devices.

Water, Sanitation and Hygiene (WASH) program from WHO has published guidelines for safe water by which all hospitals and healthcare facilities are evaluated.

Elico's AquaSense HWMS is a robust tool that can be used to monitor the required water quality parameters.

## **PARAMETERS**

Temperature

рН

TDS

Turbidity

**Residual Chlorine** 

Nitrate